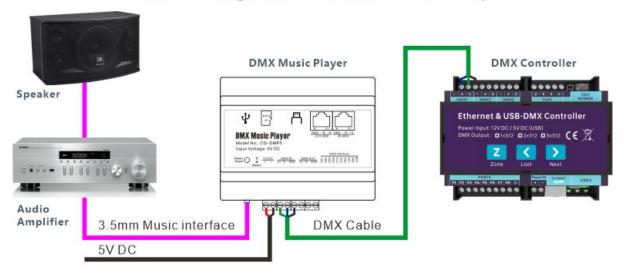

is simple and convenient.



#### 1. Features

• Standard DMX512(1990) protocol

• Standard 3.5mm audio interface

Music format: MP3, WAV

Sample rate: 48KHz

• Power amplifier power: load 4 ohms, 3W

## 2. Specification

| Power Input     | 5V DC                                      |
|-----------------|--------------------------------------------|
| DMX Channel     | 5                                          |
| Number of Music | 3 Folders, 96 Musics                       |
| Memory          | TF Card                                    |
| Connection      | RJ45 (1-DMXA, 2-DMXB, 8-GND) or Screw Port |
| Temperature     | IP20, 0~50°C                               |
| Dimension       | 107x88x59mm                                |

## 3. Wire Diagram

## Wire Diagram of DMX Music Player





#### 4. Music Files

- 1. Insert the SD card into the computer and create folders under the root of the SD card: 01, 02, 03 (32 songs can be saved per folder);
- 2. Copy the music file to the folders and add the number: 001, 002, 003 before the music file name... Example: 001-Show1.mp3, 002-Show2.mp3



## 5. DMX Address (Music)

DMX Music Player, use the DIP switch to set the DMX address. When the switch is down, you get the address code in its position. Add all the address codes together, which is the DMX address of the player.



**Example:** As shown in the figure, the switch 3, 6, 7 is down, representing the address: 4+32+64=100. The DMX channel for this music player is 100.



### 6. SSL 2 (DMX Library)

- The SSL2 file is the library file type of Sunlite Sutie 3 and ESAPRO2. the