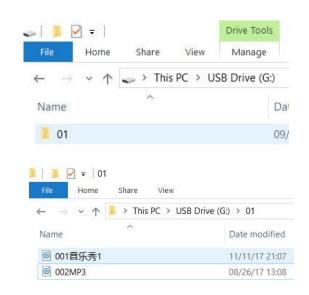

#### 4. Music Files

- 1. Insert the SD card into the computer and create folders under the root of the SD card: 01, 02, 03 (32 songs can be saved per folder);
- 2. Copy the music file to the folders and add the number: 001, 002, 003 before the music file name... Example: 001-Show1.mp3, 002-Show2.mp3