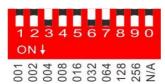

## 5. DMX Address (Music)

DMX Music Player, use the DIP switch to set the DMX address. When the switch is down, you get the address code in its position. Add all the address codes together, which is the DMX address of the player.

**Example:** As shown in the figure, the switch 3, 6, 7 is down, representing the address: 4+32+64=100. The DMX channel for this music player is 100.