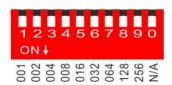

## 5. DMX Address (Music)

DMX Music Player, use the DIP switch to set the DMX address. When the switch is down, you get the address code in its position. Add all the address codes together, which is the DMX address of the player.

**Example:** As shown in the figure, the switch 3, 6, 7 is down, representing the address: 4+32+64=100. The DMX channel for this music player is 100.