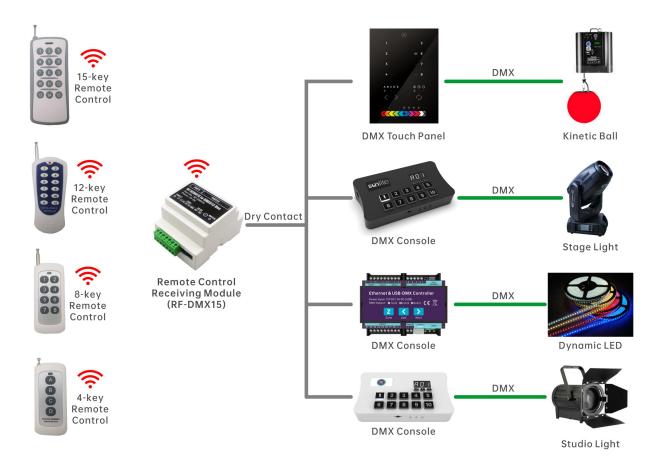

#### 3. Wire Diagram

## **RF-DMX15**

Welcome to the RF-DMX15 RF Remote to DMX512 Box, the remote control is mainly used for wireless remote control, switch the lighting program in the DMX console, whether it is a normal scene, or a music light show, you can switch with one button. The remote control can be compatible with all DMX consoles of Nicolaudie, including Sunlite, SLESA, Daslight, STICK series, and can be controlled remotely using the remote control. The remote control adopts 433Mhz frequency, which can support wireless remote control with a distance of more the 25 Meters in an open are. The remote control can choose 15, 12, 8, 4 scene buttons, simple appearance, simple and convenient to use.