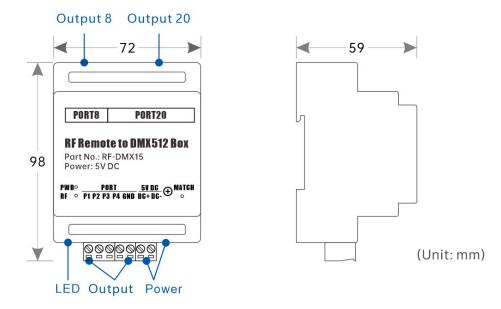

#### 1. Features

- Remote Control Kinetic ball, Stage Light, LED
- Distance: 25 meters in an open area
- Buttons: 15, 12, 8, 4
- Voltage: 12V/23A / 5V DC
- Dimension: 98\*72\*59mm

- DIN Type
- Output 8: SLESA-U10, SLESA-U9
- Output 20: SLESA-U11, SUNLITE-EC, DVCGOLD
- Output terminal: CQ-CM42, CQ-CE42, CQ-CE41S, DINA-DR1/LITE, DINA-DR2/LITE, STICK-KE2, STICK-DE3, STICK-CW4

#### 2. Dimensions